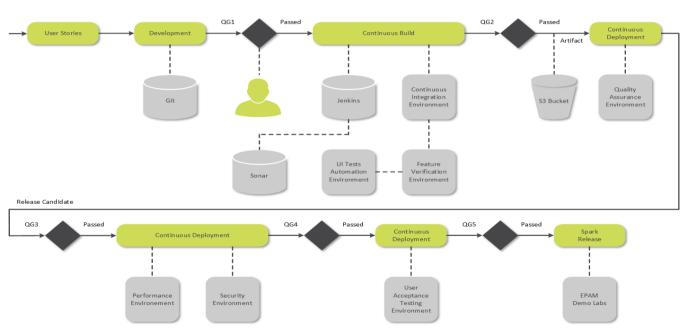

# **CI/CD FRAMEWORK SETUP**

### Quality Gate 1

### · Code review passed

### Quality Gate 2

- Unit tests passed
- Integration tests passed
- Sonar tests passed
- · DB initialization tests passed · Code quality checks passed
- Spock tests passed
- UI automated tests passed

### Quality Gate 3

- Functional tests passed
- Exploratory tests passed
- · Regression tests passed

### Quality Gate 4

- Performance tests passed
- Security tests passed

### Quality Gate 5

 User acceptance tests passed